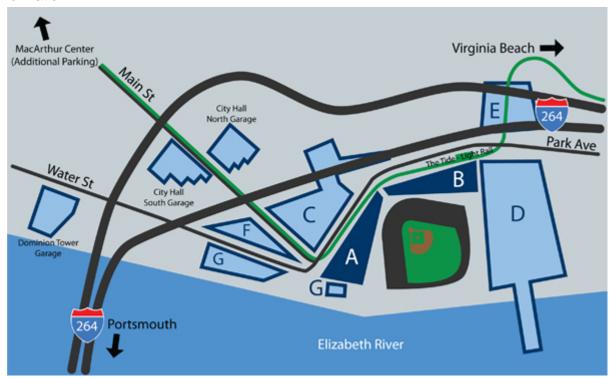

Ticket Pick Up and Parking Information for Community Family Day:

SEVA-CAI will have a table at picnic area entrance from parking lot D. Pick up your tickets at the table starting at 6:15pm. See information below:

The postal address for Harbor Park is 150 Park Ave, Norfolk, VA 23510.

## **Stadium Parking Information:**

The city of Norfolk charges \$5.00 per vehicle for home games at Harbor Park. The city of Norfolk reserves the right to raise the price at any time. If you're a frequent visitor, you can save money by purchasing a parking pass. Call the Tides office at 757-622-2222 for more information.

NOTE: You must have an A/B permit to park your vehicle in Lot A or Lot B.

## **Tips for Avoiding Traffic:**

Several times each season, larger crowds create significant congestion around Harbor Park, especially on Park Ave close to game time. If you want to play it safe, arrive early. Otherwise, you can avoid sitting in traffic by going directly to other parking options like **Dominion Tower** or **MacArthur Center**. Plus, keep in mind that The Tide has plenty of Park and Ride lots and a station immediately outside Harbor Park.

We want you to spend more time having fun at Harbor Park and less time stuck behind the wheel.